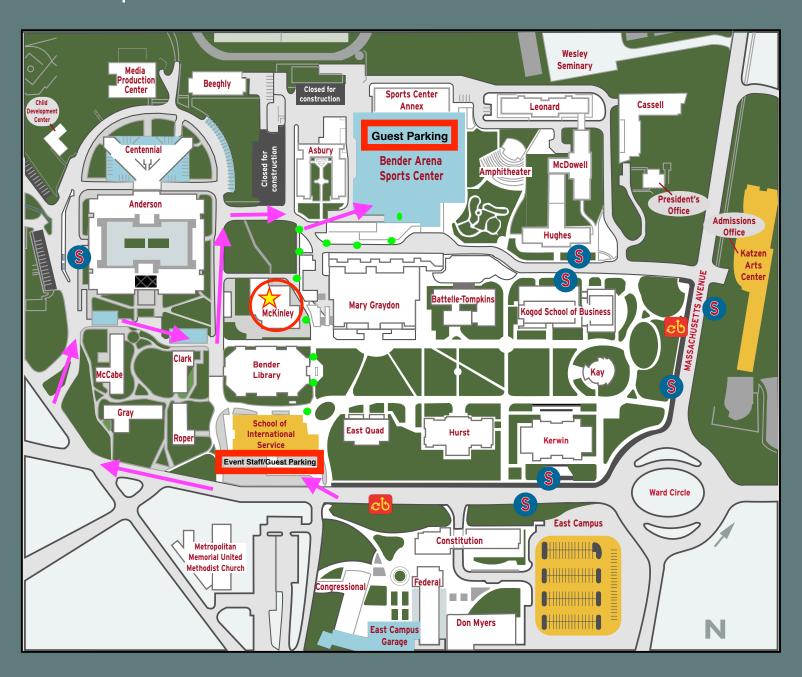

## Parking & Commuter Services University Safety & Security Services

- PayByPhone & Permit Parking

- Shuttle stop

- Permit Parking Only

- Capital Bikeshare

Additional parking can be found at the Spring Valley Building and at the Washington College of Law. Both locations offer PayByPhone and Permit Parking options. An additional Captial Bikeshare port can be accessed at Yuma Street NW near the Washington College of Law. Parking is prohibited on all neighborhood streets, including at parking meters, while attending class, working, or visiting any university property. Please visit american.edu/transportation for more information.